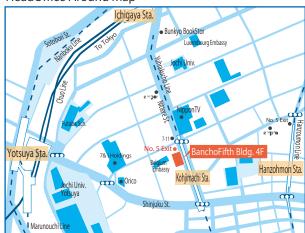

#### HeadOffice Around Map

- 1 -minute walk from Subway Yurakucho Line Kojimachi Sta. Exit No.5
- 7 -minute walk from Subway Hanzomon Line Hanzomon Sta. Exit No.5
- 9 minute walk from JR Chuo Line Yotsuya Sta.