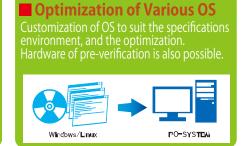

## BTO PC manufacturing for more than 10 years. There is a technical strength as a long-established.

The domestic BTO personal computer based on the technology developed force from the early days, to provide various forms of solutions that utilize our own factory.